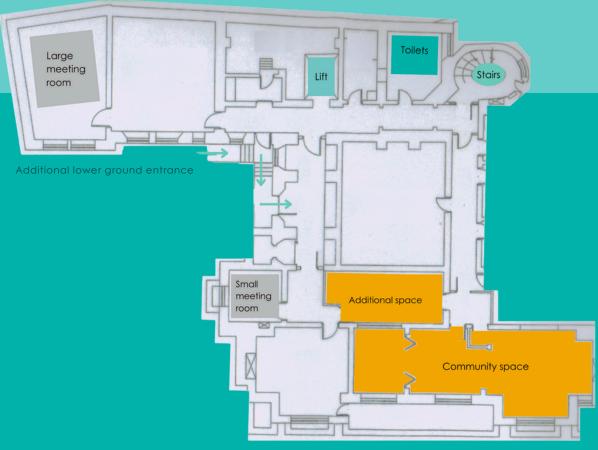

# TWO TEMPLE PLACE COMMUNITY SPACE

Our community space is located at the lower ground floor and can be accessed through separate entrance if needed.

The space can comfortably accommodate up to 20 people seated at desks, or around 30 people standing.

#### **FACILITIES**

- Tea and coffee-making facilities (p.5).
- Two separate meeting rooms (subject to availability, p.6).
- Separate bathrooms located on the lower ground floor.
- Projector and TV screen available.

Some of the available resources.

Small meeting room (subject to availability).

Large meeting room (subject to availability).