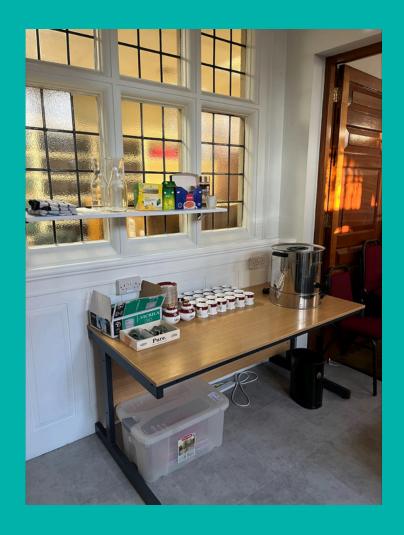

Entrance to the community space.

Additional available space next to the community room.

Includes coat hooks and storage space for bags.

The main Community space.

This space an be rearranged as needed.

Tea and coffee-making facilities within the community space.