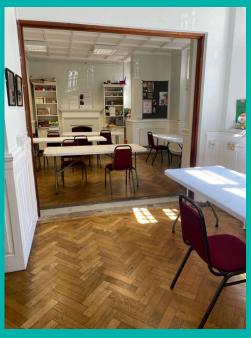

Entrance to the community space.

Additional available space next to the community room.

Includes coat hooks and storage space for bags.

The main Community space.

This space an be rearranged as needed.

Tea and coffee-making facilities within the community space.