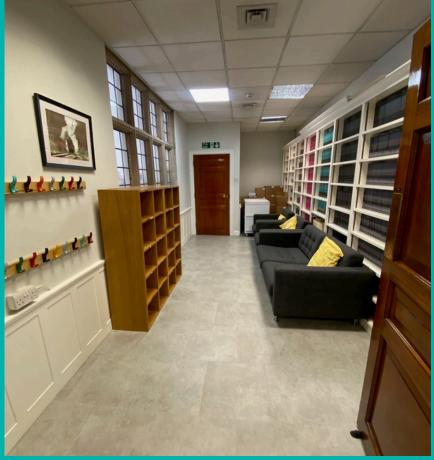

Entrance to the community space.

Additional available space next to the community room.

Includes coat hooks and storage space for bags.

The main Community space.

This space an be rearranged as needed.

Tea and coffee-making facilities within the community space.