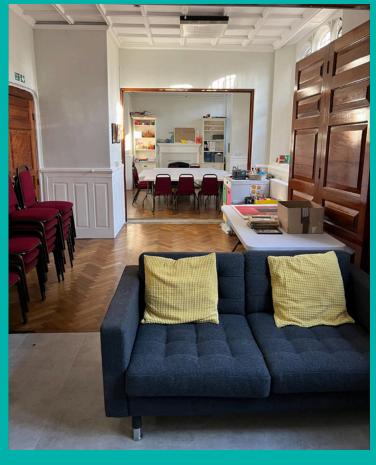

Entrance to the community space.

Additional available space next to the community room.

Includes coat hooks and storage space for bags.

The main Community space.

This space an be rearranged as needed.

Tea and coffee-making facilities within the community space.