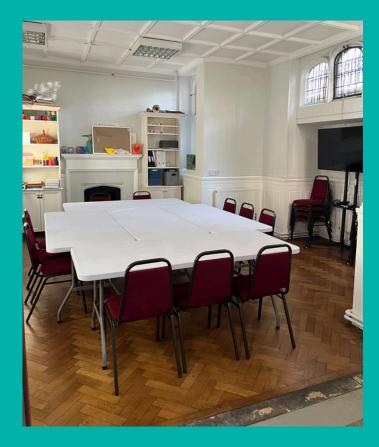

Entrance to the community space.

Additional available space next to the community room.

Includes coat hooks and storage space for bags.

The main Community space.

This space an be rearranged as needed.

Tea and coffee-making facilities within the community space.