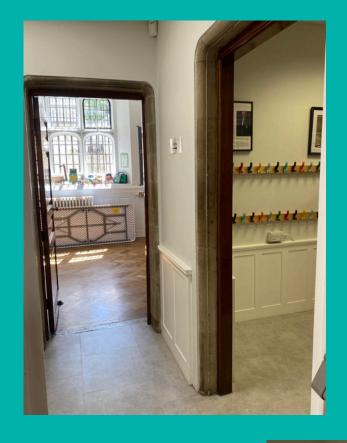

Entrance to the community space.

Additional available space next to the community room.

Includes coat hooks and storage space for bags.

The main Community space.

This space an be rearranged as needed.

Tea and coffee-making facilities within the community space.